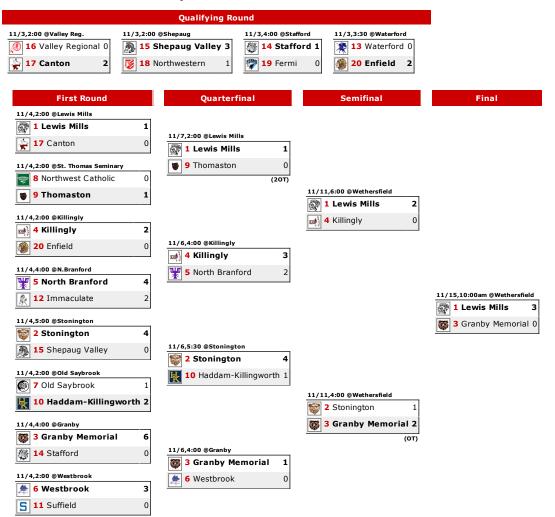

## **CIAC TOURNAMENT BRACKET**



## 2014 Class S Field Hockey



## 2014 Class S Field Hockey Rankings

|                     |        |       |     |      |      | ОТ   |                                                                             |
|---------------------|--------|-------|-----|------|------|------|-----------------------------------------------------------------------------|
| SCHOOL/TOWN         | RATING | PCT   | WON | LOST | TIED | LOSS | TIEBREAKER                                                                  |
| Lewis Mills         | 1      | 1.000 | 15  | 0    | 0    | 0    |                                                                             |
| Stonington          | 2      | .938  | 15  | 1    | 0    | 0    |                                                                             |
| Granby Memorial     | 3